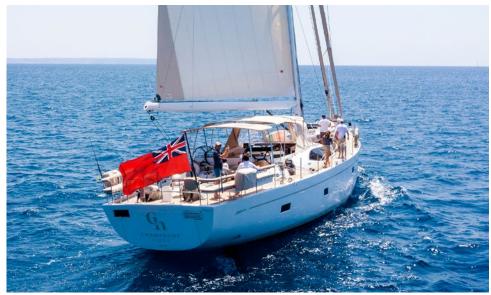

## Oyster 825 CHAMPAGNE HIPPY

| <b>Model</b> Oyster | 825 Year | r built / Refit | 2014 / 2023 |
|---------------------|----------|-----------------|-------------|
|---------------------|----------|-----------------|-------------|

Builder Oyster Marine Ltd

Construction Carbon/Glass fiber/Epoxy sandwich

Engine Yanmar 260hp

Fuel capacity 2500 I Water capacity 2000 I

Cruising speed 9 knots

ClassificationMCA CompliantFlagBritishCabins 4Guests 8Crew 3