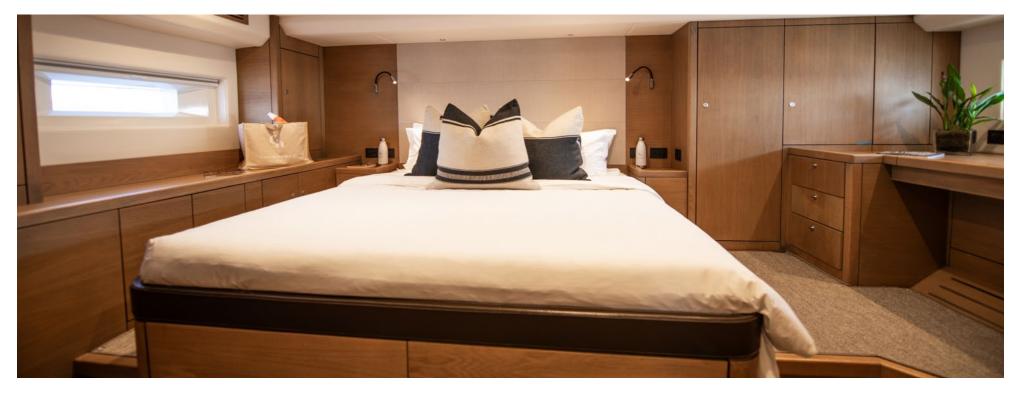

## **Special Features**

- Fully refitted in 2023
- 4 ensuite cabins (3 double, 1 twin)
- Swimming platform and ladder (easy access to the water)
- Ideal yacht for sailors, explorers and active families or couples
- Fully equipped: air conditioning, outdoor shower, ice maker, indoor audio system, MP3 music server, outdoor audio system, sun pads, TV in all cabins, and Wi-Fi throughout the yacht