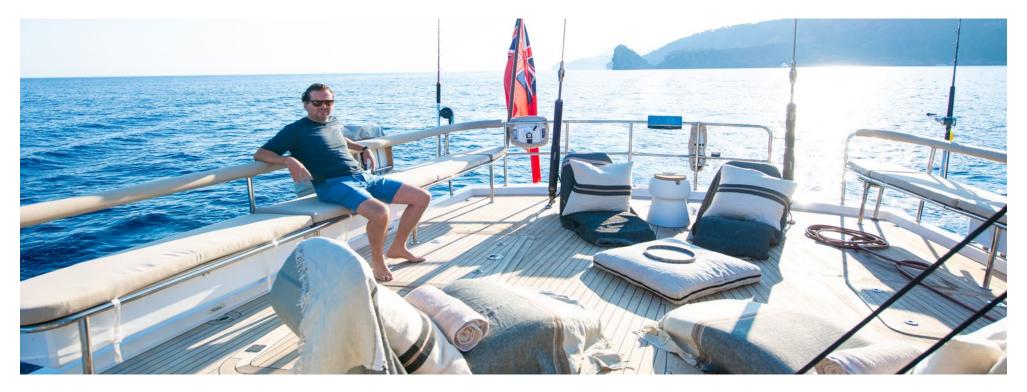

## **Special Features**

- Fully refitted in 2023
- 4 ensuite cabins (3 double, 1 twin)
- Swimming platform and ladder (easy access to the water)
- Ideal yacht for sailors, explorers and active families or couples
- Fully equipped: air conditioning, outdoor shower, ice maker, indoor audio system, MP3 music server, outdoor audio system, sun pads, TV in all cabins, and Wi-Fi throughout the yacht