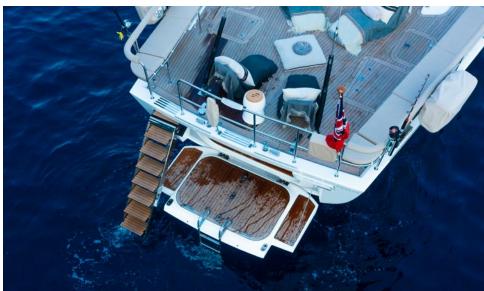

## **Special Features**

- Fully refitted in 2023
- 4 ensuite cabins (3 double, 1 twin)
- Swimming platform and ladder (easy access to the water)
- Ideal yacht for sailors, explorers and active families or couples
- Fully equipped: air conditioning, outdoor shower, ice maker, indoor audio system, MP3 music server, outdoor audio system, sun pads, TV in all cabins, and Wi-Fi throughout the yacht