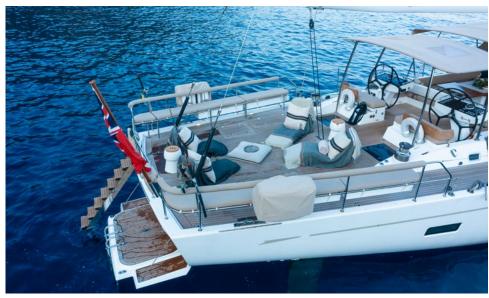

## **Special Features**

- Fully refitted in 2023
- 4 ensuite cabins (3 double, 1 twin)
- Swimming platform and ladder (easy access to the water)
- Ideal yacht for sailors, explorers and active families or couples
- Fully equipped: air conditioning, outdoor shower, ice maker, indoor audio system, MP3 music server, outdoor audio system, sun pads, TV in all cabins, and Wi-Fi throughout the yacht