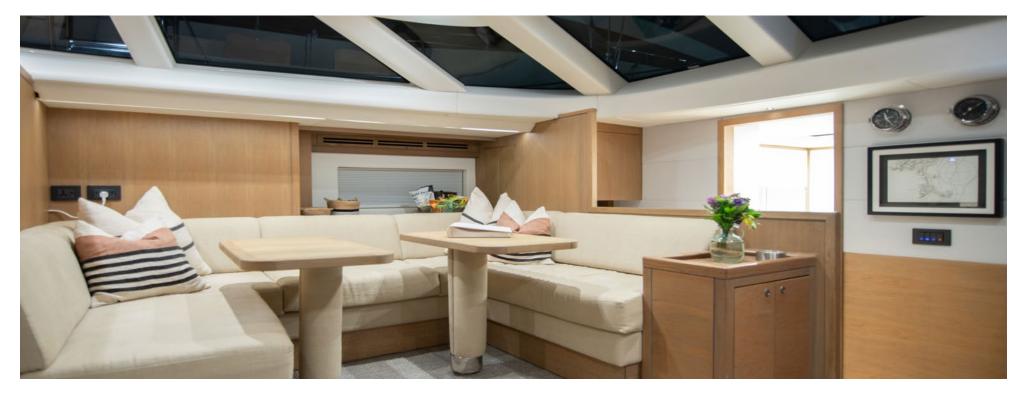

## **Special Features**

- Fully refitted in 2023
- 4 ensuite cabins (3 double, 1 twin)
- Swimming platform and ladder (easy access to the water)
- Ideal yacht for sailors, explorers and active families or couples
- Fully equipped: air conditioning, outdoor shower, ice maker, indoor audio system, MP3 music server, outdoor audio system, sun pads, TV in all cabins, and Wi-Fi throughout the yacht