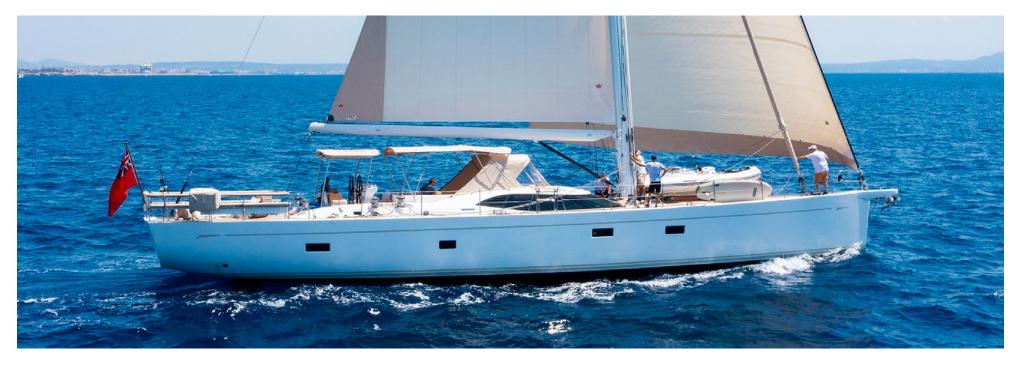

## Oyster 825 CHAMPAGNE HIPPY

| <b>Model</b> Oyster | 825 Year | r built / Refit | 2014 / 2023 |
|---------------------|----------|-----------------|-------------|
|---------------------|----------|-----------------|-------------|

Builder Oyster Marine Ltd

Construction Carbon/Glass fiber/Epoxy sandwich

Engine Yanmar 260hp

Fuel capacity 2500 I Water capacity 2000 I

Cruising speed 9 knots

ClassificationMCA CompliantFlagBritishCabins 4Guests 8Crew 3