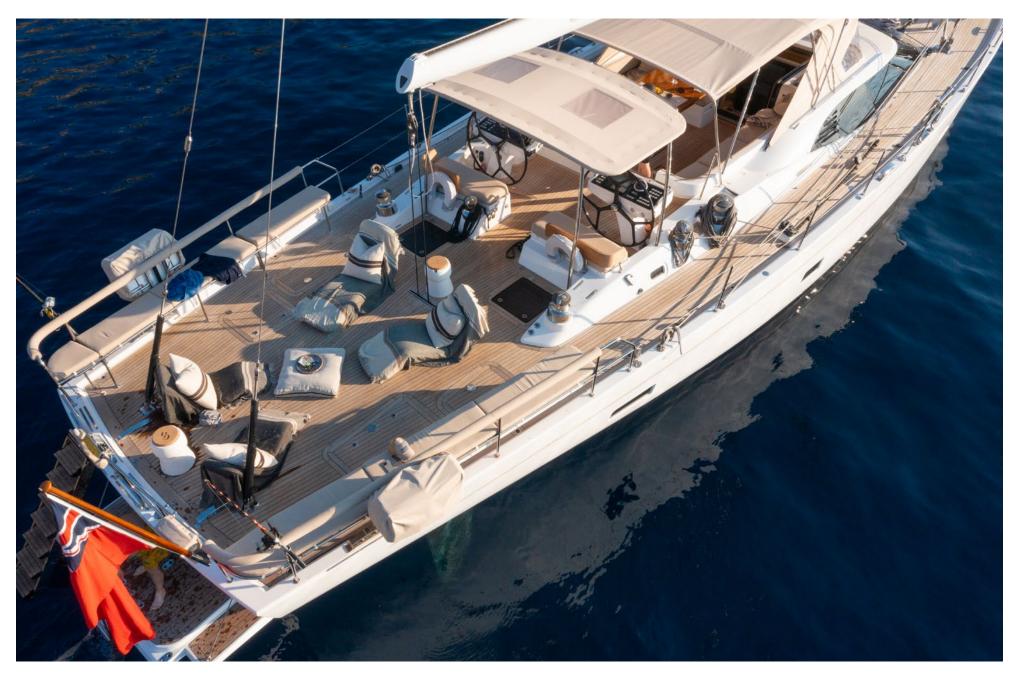

## **Special Features**

- Fully refitted in 2023
- 4 ensuite cabins (3 double, 1 twin)
- Swimming platform and ladder (easy access to the water)
- Ideal yacht for sailors, explorers and active families or couples
- Fully equipped: air conditioning, outdoor shower, ice maker, indoor audio system, MP3 music server, outdoor audio system, sun pads, TV in all cabins, and Wi-Fi throughout the yacht

## Activities

- Tiwal 2 inflatable Sailing Dinghy
- Scubajet (underwater propulsion toy)
- Waterskis Wakeboard Towables