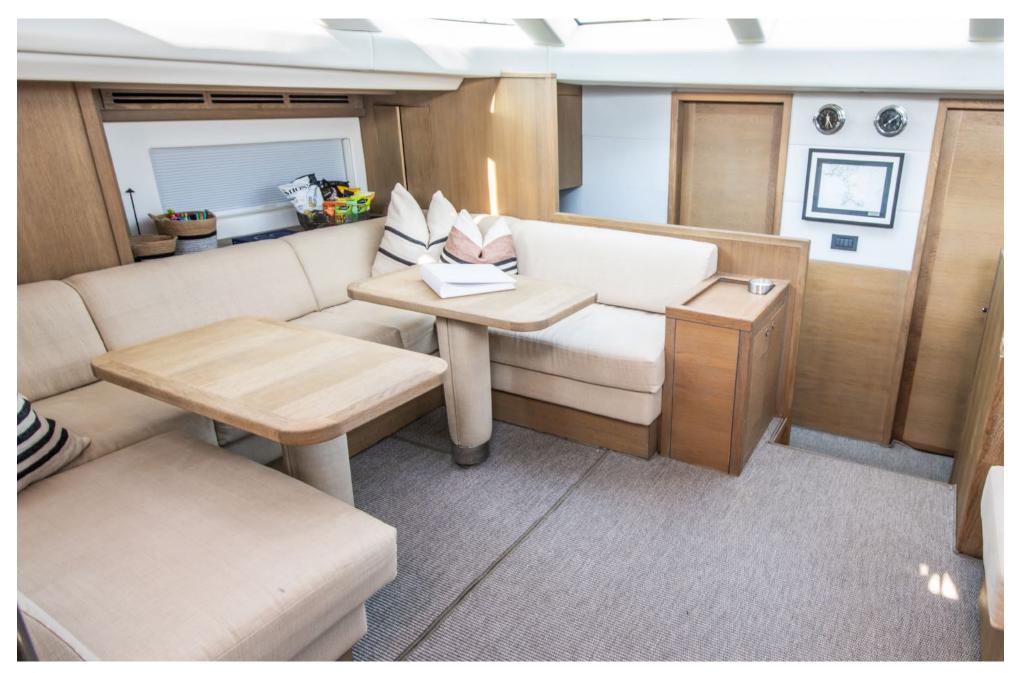

## **Special Features**

- Fully refitted in 2023
- 4 ensuite cabins (3 double, 1 twin)
- Swimming platform and ladder (easy access to the water)
- Ideal yacht for sailors, explorers and active families or couples
- Fully equipped: air conditioning, outdoor shower, ice maker, indoor audio system, MP3 music server, outdoor audio system, sun pads, TV in all cabins, and Wi-Fi throughout the yacht