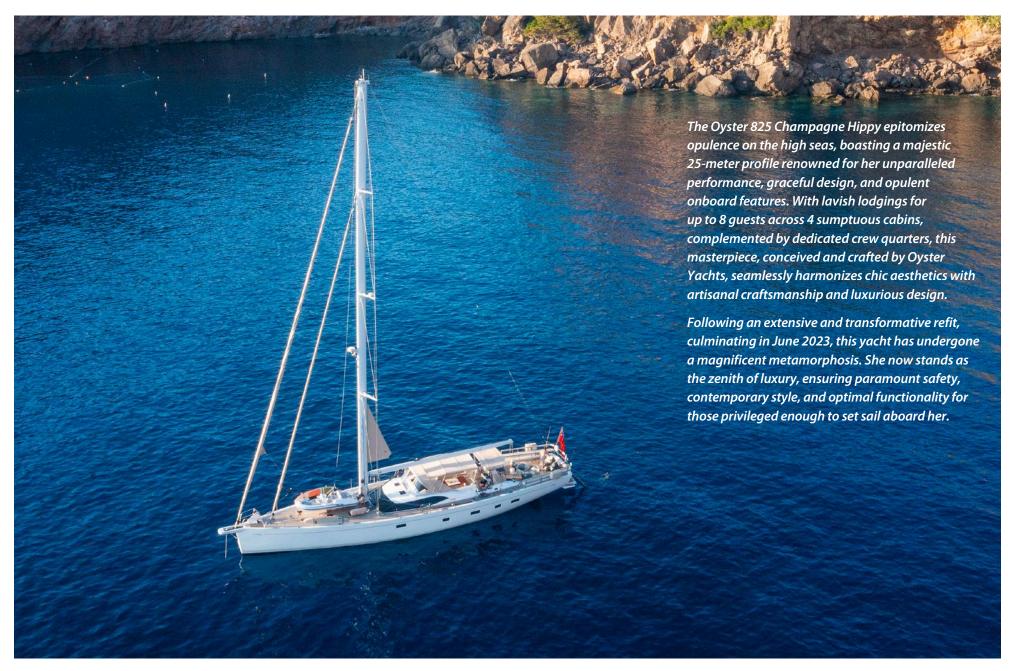

## Oyster 825 CHAMPAGNE HIPPY

| <b>Model</b> Oyster | 825 Year | r built / Refit | 2014 / 2023 |
|---------------------|----------|-----------------|-------------|
|---------------------|----------|-----------------|-------------|

Builder Oyster Marine Ltd

Construction Carbon/Glass fiber/Epoxy sandwich

Engine Yanmar 260hp

Fuel capacity 2500 I Water capacity 2000 I

Cruising speed 9 knots

ClassificationMCA CompliantFlagBritishCabins 4Guests 8Crew 3

## **Special Features**

- Fully refitted in 2023
- 4 ensuite cabins (3 double, 1 twin)
- Swimming platform and ladder (easy access to the water)
- Ideal yacht for sailors, explorers and active families or couples
- Fully equipped: air conditioning, outdoor shower, ice maker, indoor audio system, MP3 music server, outdoor audio system, sun pads, TV in all cabins, and Wi-Fi throughout the yacht