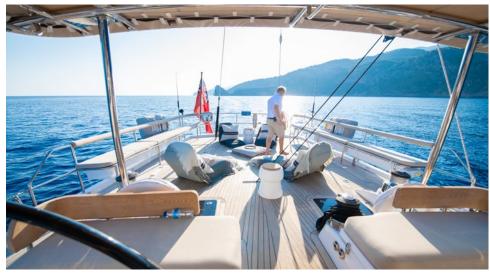

## **Special Features**

- Fully refitted in 2023
- 4 ensuite cabins (3 double, 1 twin)
- Swimming platform and ladder (easy access to the water)
- Ideal yacht for sailors, explorers and active families or couples
- Fully equipped: air conditioning, outdoor shower, ice maker, indoor audio system, MP3 music server, outdoor audio system, sun pads, TV in all cabins, and Wi-Fi throughout the yacht