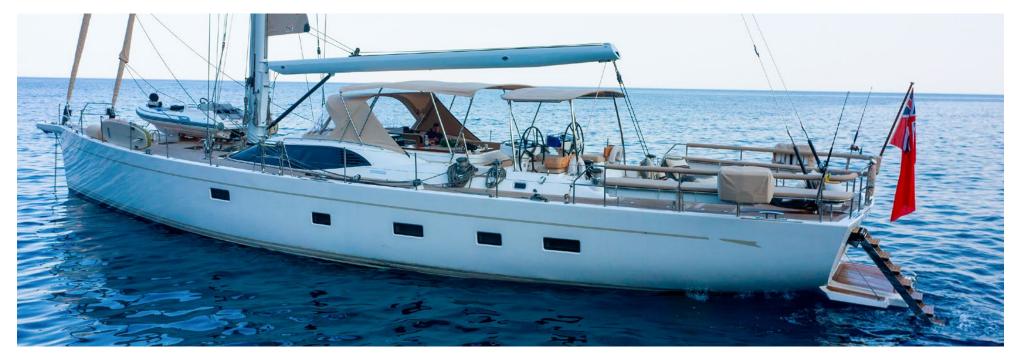

## Oyster 825 CHAMPAGNE HIPPY

| <b>Model</b> Oyster | 825 Year | r built / Refit | 2014 / 2023 |
|---------------------|----------|-----------------|-------------|
|---------------------|----------|-----------------|-------------|

Builder Oyster Marine Ltd

Construction Carbon/Glass fiber/Epoxy sandwich

Engine Yanmar 260hp

Fuel capacity 2500 I Water capacity 2000 I

Cruising speed 9 knots

ClassificationMCA CompliantFlagBritishCabins 4Guests 8Crew 3

## **Special Features**

- Fully refitted in 2023
- 4 ensuite cabins (3 double, 1 twin)
- Swimming platform and ladder (easy access to the water)
- Ideal yacht for sailors, explorers and active families or couples
- Fully equipped: air conditioning, outdoor shower, ice maker, indoor audio system, MP3 music server, outdoor audio system, sun pads, TV in all cabins, and Wi-Fi throughout the yacht