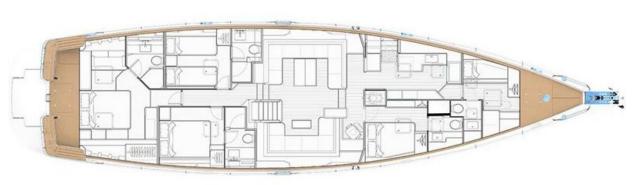

## Oyster 825 CHAMPAGNE HIPPY

| <b>Model</b> Oyster | 825 Year | r built / Refit | 2014 / 2023 |
|---------------------|----------|-----------------|-------------|
|---------------------|----------|-----------------|-------------|

Builder Oyster Marine Ltd

Construction Carbon/Glass fiber/Epoxy sandwich

Engine Yanmar 260hp

Fuel capacity 2500 I Water capacity 2000 I

Cruising speed 9 knots

ClassificationMCA CompliantFlagBritishCabins 4Guests 8Crew 3