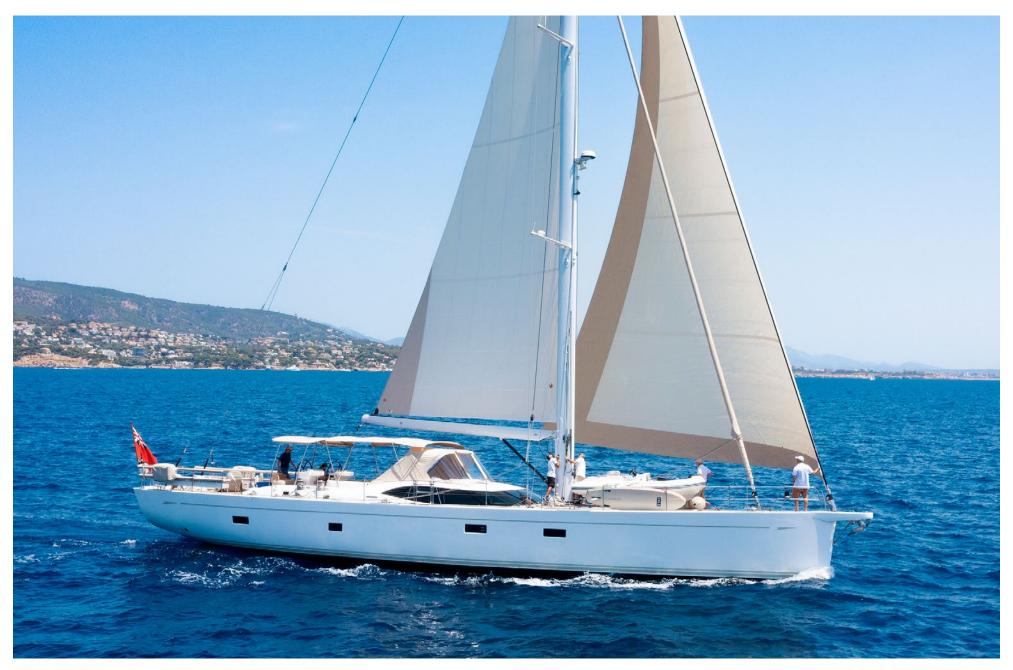

## Oyster 825 CHAMPAGNE HIPPY

| <b>Model</b> Oyster | 825 Year | r built / Refit | 2014 / 2023 |
|---------------------|----------|-----------------|-------------|
|---------------------|----------|-----------------|-------------|

Builder Oyster Marine Ltd

Construction Carbon/Glass fiber/Epoxy sandwich

Engine Yanmar 260hp

Fuel capacity 2500 I Water capacity 2000 I

Cruising speed 9 knots

ClassificationMCA CompliantFlagBritishCabins 4Guests 8Crew 3

## **Special Features**

- Fully refitted in 2023
- 4 ensuite cabins (3 double, 1 twin)
- Swimming platform and ladder (easy access to the water)
- Ideal yacht for sailors, explorers and active families or couples
- Fully equipped: air conditioning, outdoor shower, ice maker, indoor audio system, MP3 music server, outdoor audio system, sun pads, TV in all cabins, and Wi-Fi throughout the yacht