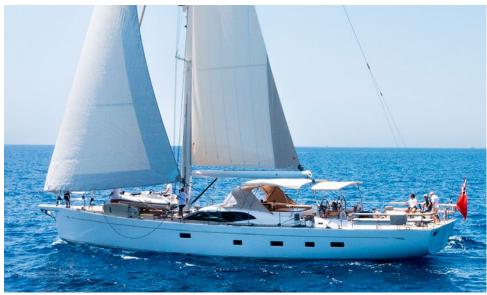

## Oyster 825 CHAMPAGNE HIPPY

| <b>Model</b> Oyster | 825 Year | r built / Refit | 2014 / 2023 |
|---------------------|----------|-----------------|-------------|
|---------------------|----------|-----------------|-------------|

Builder Oyster Marine Ltd

Construction Carbon/Glass fiber/Epoxy sandwich

Engine Yanmar 260hp

Fuel capacity 2500 I Water capacity 2000 I

Cruising speed 9 knots

ClassificationMCA CompliantFlagBritishCabins 4Guests 8Crew 3