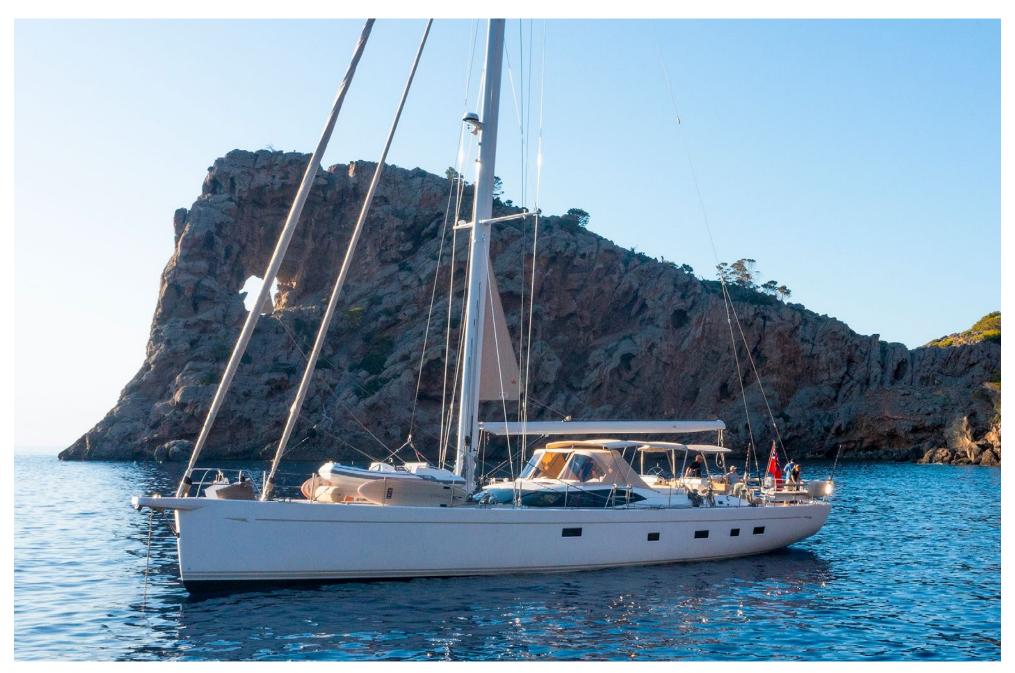

## Oyster 825 CHAMPAGNE HIPPY

| <b>Model</b> Oyster | 825 Year | r built / Refit | 2014 / 2023 |
|---------------------|----------|-----------------|-------------|
|---------------------|----------|-----------------|-------------|

Builder Oyster Marine Ltd

Construction Carbon/Glass fiber/Epoxy sandwich

Engine Yanmar 260hp

Fuel capacity 2500 I Water capacity 2000 I

Cruising speed 9 knots

ClassificationMCA CompliantFlagBritishCabins 4Guests 8Crew 3