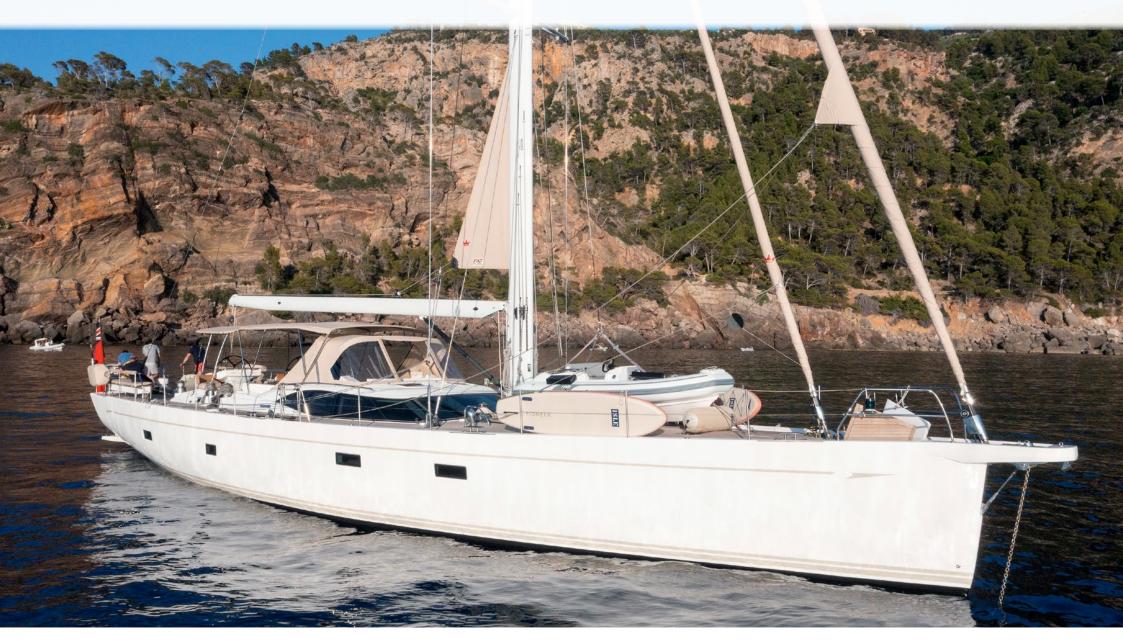

## Oyster 825 CHAMPAGNE HIPPY

| <b>Model</b> Oyster | 825 Year | r built / Refit | 2014 / 2023 |
|---------------------|----------|-----------------|-------------|
|---------------------|----------|-----------------|-------------|

Builder Oyster Marine Ltd

Construction Carbon/Glass fiber/Epoxy sandwich

Engine Yanmar 260hp

Fuel capacity 2500 I Water capacity 2000 I

Cruising speed 9 knots

ClassificationMCA CompliantFlagBritishCabins 4Guests 8Crew 3