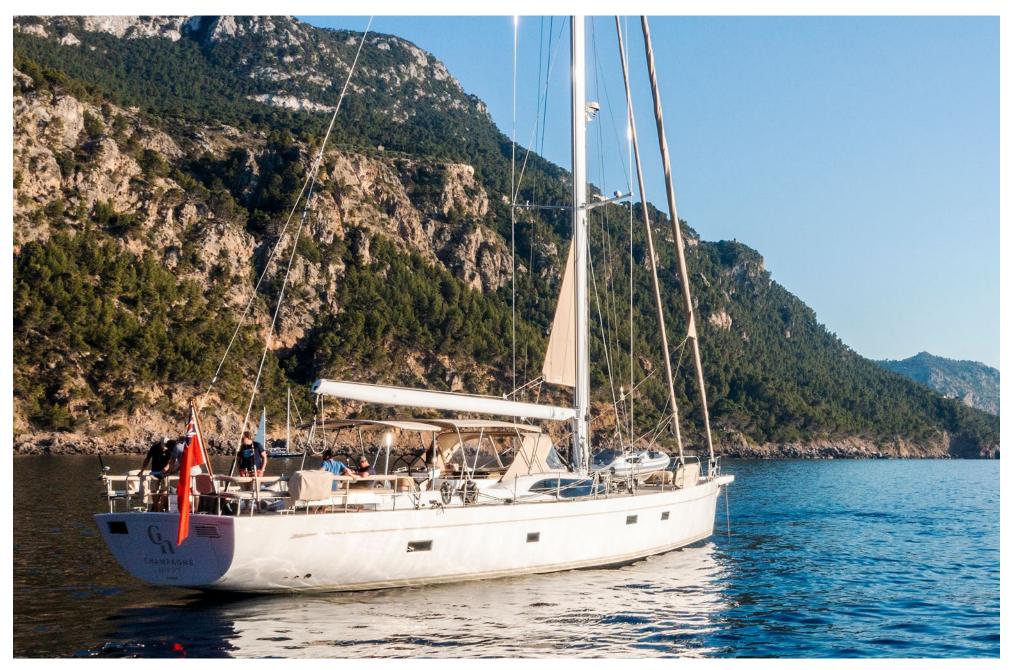

## Oyster 825 CHAMPAGNE HIPPY

| <b>Model</b> Oyster | 825 Year | r built / Refit | 2014 / 2023 |
|---------------------|----------|-----------------|-------------|
|---------------------|----------|-----------------|-------------|

Builder Oyster Marine Ltd

Construction Carbon/Glass fiber/Epoxy sandwich

Engine Yanmar 260hp

Fuel capacity 2500 I Water capacity 2000 I

Cruising speed 9 knots

ClassificationMCA CompliantFlagBritishCabins 4Guests 8Crew 3