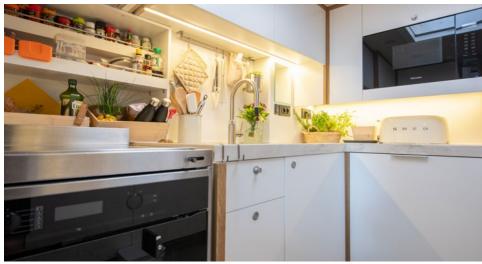

## **Special Features**

- Fully refitted in 2023
- 4 ensuite cabins (3 double, 1 twin)
- Swimming platform and ladder (easy access to the water)
- Ideal yacht for sailors, explorers and active families or couples
- Fully equipped: air conditioning, outdoor shower, ice maker, indoor audio system, MP3 music server, outdoor audio system, sun pads, TV in all cabins, and Wi-Fi throughout the yacht