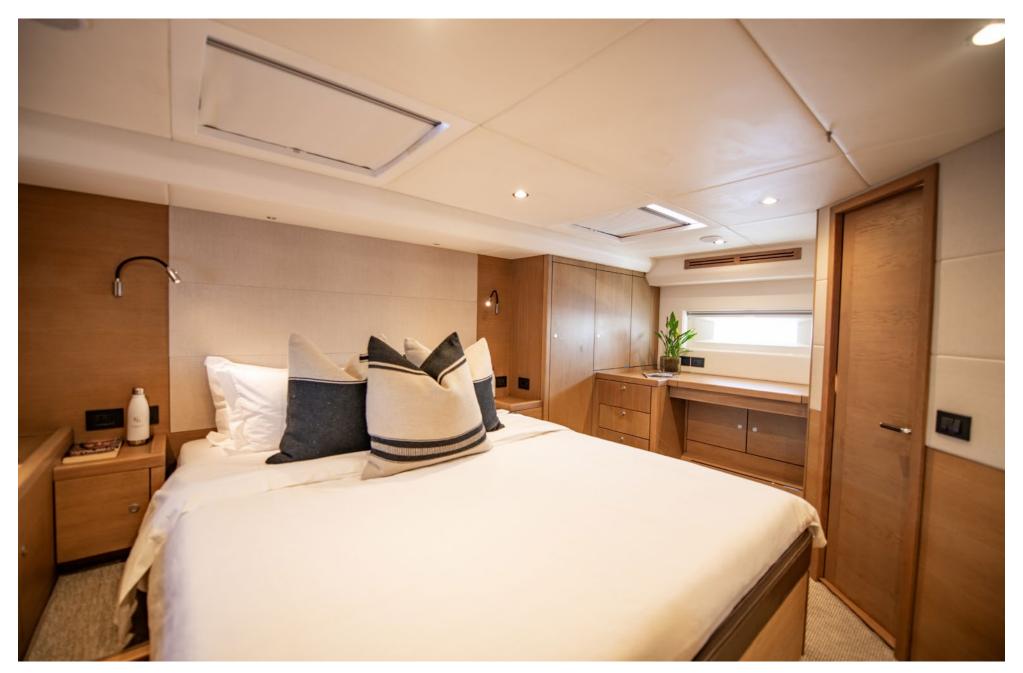

## **Special Features**

- Fully refitted in 2023
- 4 ensuite cabins (3 double, 1 twin)
- Swimming platform and ladder (easy access to the water)
- Ideal yacht for sailors, explorers and active families or couples
- Fully equipped: air conditioning, outdoor shower, ice maker, indoor audio system, MP3 music server, outdoor audio system, sun pads, TV in all cabins, and Wi-Fi throughout the yacht