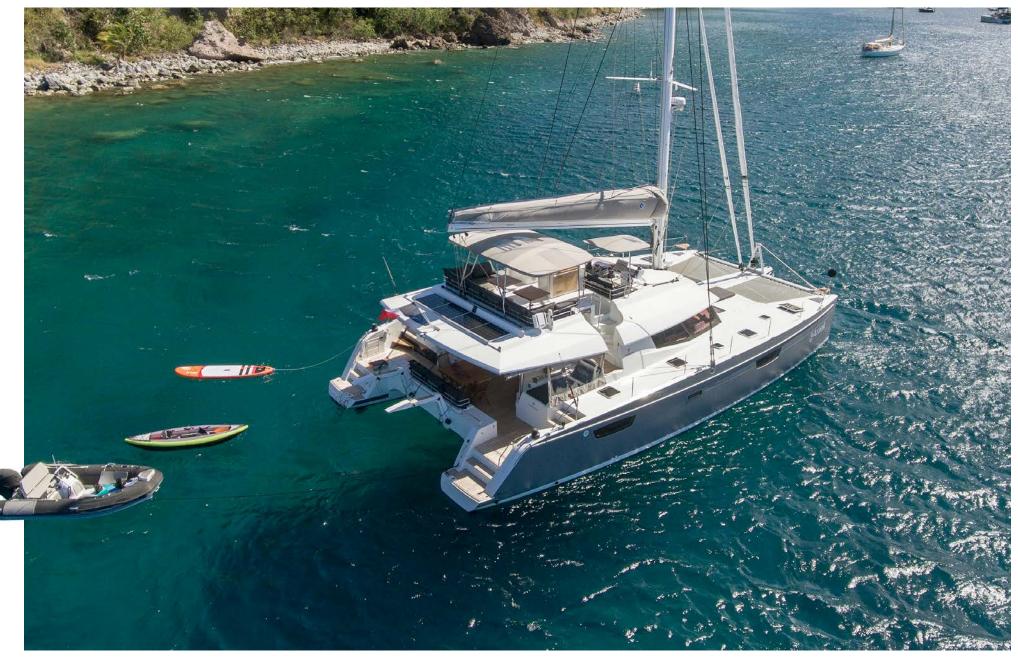

## **Water sports**

## Tenders + toys:

- The tender of ARAOK is a 4.20m with 50 HP Highfield Ocean Master. It is sufficient for waterski or wakeboard. Kneeboard.

- 2 SUP, snorkeling and fishing gear.

**Brochure**