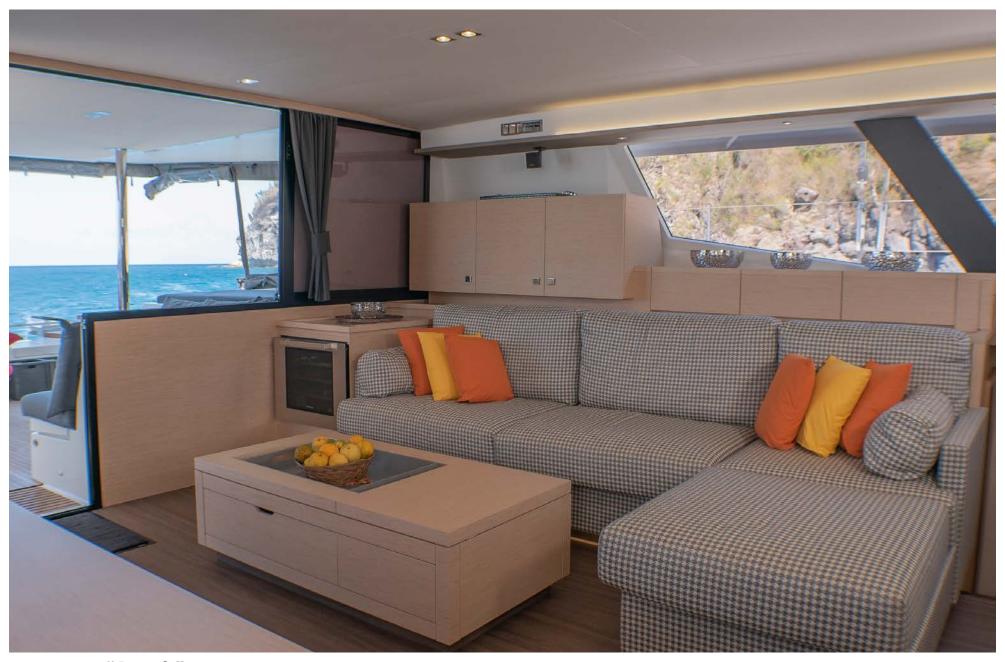

Cabin configuration: 3 Double **Bed configuration:** 1 King, 2 Queen

Number of guests: Number of crew: Other: Air conditioning,

WiFi connection on board