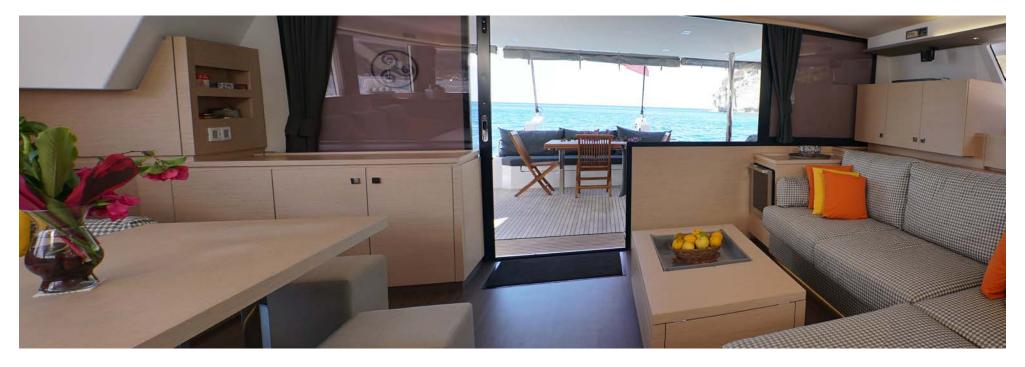

Cabin configuration: 3 Double **Bed configuration:** 1 King, 2 Queen

Number of guests: Number of crew: Other: Air conditioning,

WiFi connection on board