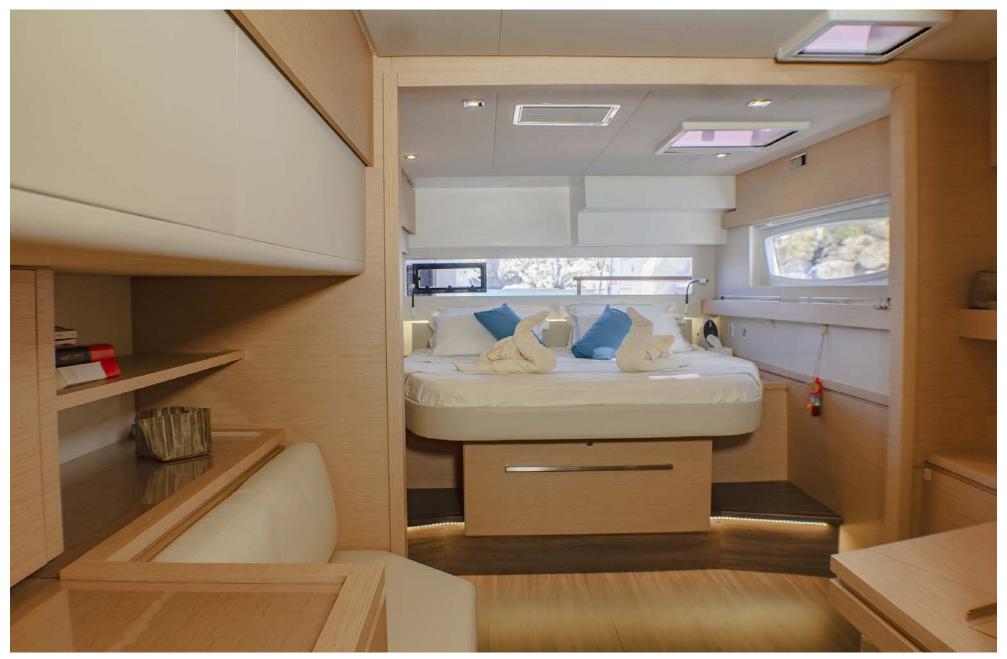

Cabin configuration: 3 Double **Bed configuration:** 1 King, 2 Queen

Number of guests: Number of crew: Other: Air conditioning,

WiFi connection on board