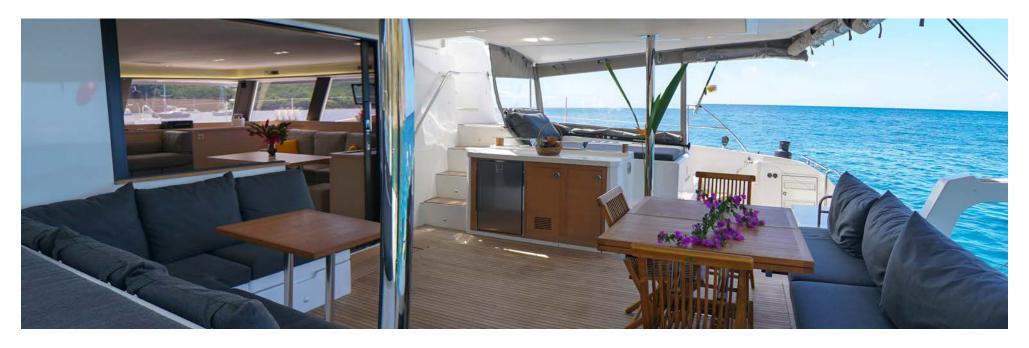

Ipanema 58 "Araok"

Brochure



Ipanema 58 "Araok" Brochure



Ipanema 58 "Araok" Brochure







Ipanema 58 "Araok"

Brochure



Ipanema 58 "Araok"

Brochure







Ipanema 58 "Araok"

Brochure









Ipanema 58 "Araok"

**Brochure** 





Ipanema 58 "Araok"

Brochure













Ipanema 58 "Araok"

**Brochure** 



Ipanema 58 "Araok"

Brochure







Ipanema 58 "Araok"

Brochure



Ipanema 58 "Araok" Brochure













Brochure











## Ipanema 58 "Araok"

Built: 2018

Fountaine Pajot Builder:

Berret-Racoupeau Yacht Design Naval architect:

Flag: French Composite Hull construction:

Main characteristics

17.80 metres (58' 5") Length: 8.88 metres (29' 2") Beam: Draft: 1.40 metres (4' 7")

Rig: Sloop

**Equipment** 

**Engines:** 2 x 110 HP VOLVO

Generator: ONAN 13.5 Kw + Solar Panels

Cruising speed:

Fuel consumption: 20 Litres/Hr

Accommodation

Number of cabins:

Cabin configuration: 3 Double **Bed configuration:** 1 King, 2 Queen

Number of guests: Number of crew: Other: Air conditioning,

WiFi connection