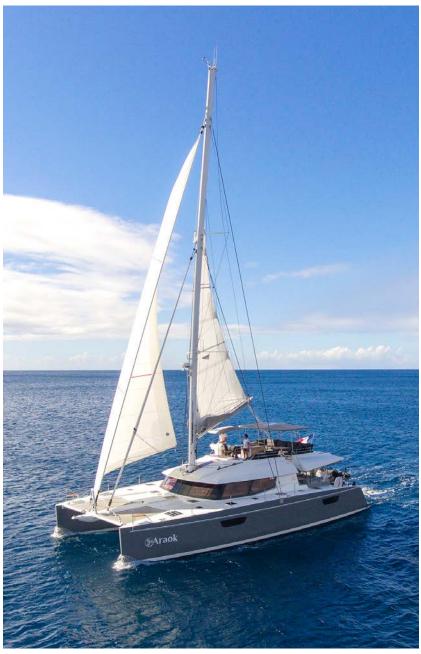

## Ipanema 58 "Araok"

Built: 2018

Fountaine Pajot Builder:

Berret-Racoupeau Yacht Design Naval architect:

Flag: French Composite Hull construction:

Main characteristics

17.80 metres (58' 5") Length: 8.88 metres (29' 2") Beam: Draft: 1.40 metres (4' 7")