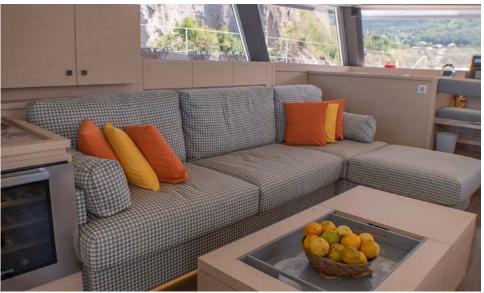

Cabin configuration: 3 Double **Bed configuration:** 1 King, 2 Queen

Number of guests: Number of crew: Other: Air conditioning,

WiFi connection on board