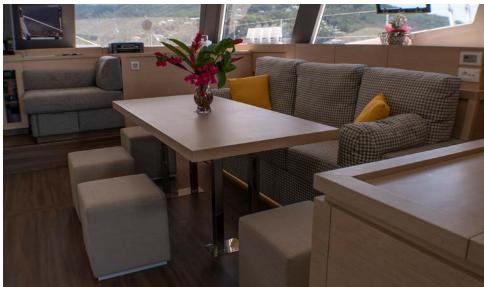

Cabin configuration: 3 Double **Bed configuration:** 1 King, 2 Queen

Number of guests: Number of crew: Other: Air conditioning,

WiFi connection on board