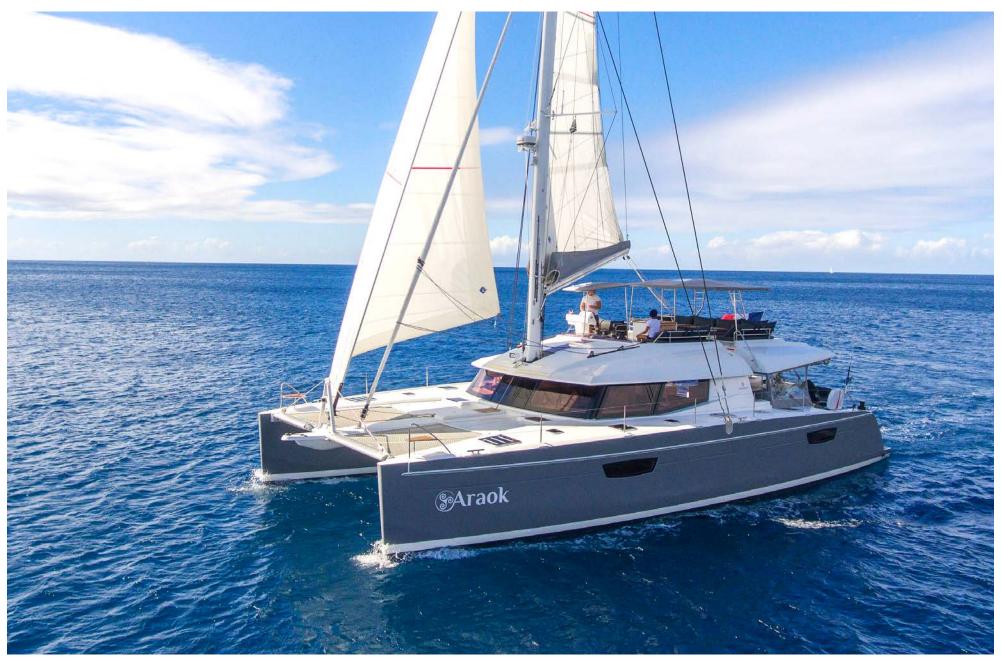

## Ipanema 58 "Araok"

Built: 2018

Fountaine Pajot Builder:

Berret-Racoupeau Yacht Design Naval architect:

Flag: French Composite Hull construction:

Main characteristics

17.80 metres (58' 5") Length: 8.88 metres (29' 2") Beam: Draft: 1.40 metres (4' 7")

Rig: Sloop

**Equipment** 

**Engines:** 2 x 110 HP VOLVO

Generator: ONAN 13.5 Kw + Solar Panels

Cruising speed:

Fuel consumption: 20 Litres/Hr

Accommodation

Number of cabins: