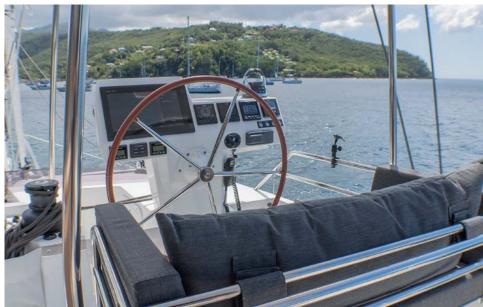

Ipanema 58 "Araok"

Brochure



Ipanema 58 "Araok" Brochure



Ipanema 58 "Araok" Brochure







Ipanema 58 "Araok"

Brochure



Ipanema 58 "Araok"

Brochure







Ipanema 58 "Araok"

Brochure









Ipanema 58 "Araok"

**Brochure** 





Ipanema 58 "Araok"

Brochure













Ipanema 58 "Araok"

**Brochure** 



Ipanema 58 "Araok"

Brochure







Ipanema 58 "Araok"

Brochure



Ipanema 58 "Araok" Brochure













Brochure











## Ipanema 58 "Araok"

Built: 2018

Fountaine Pajot Builder:

Berret-Racoupeau Yacht Design Naval architect:

Flag: French Composite Hull construction:

Main characteristics

17.80 metres (58' 5") Length: 8.88 metres (29' 2") Beam: Draft: 1.40 metres (4' 7")

Rig: Sloop

**Equipment** 

**Engines:** 2 x 110 HP VOLVO

Generator: ONAN 13.5 Kw + Solar Panels

Cruising speed:

Fuel consumption: 20 Litres/Hr

Accommodation

Number of cabins:

Cabin configuration: 3 Double **Bed configuration:** 1 King, 2 Queen

Number of guests: Number of crew: Other