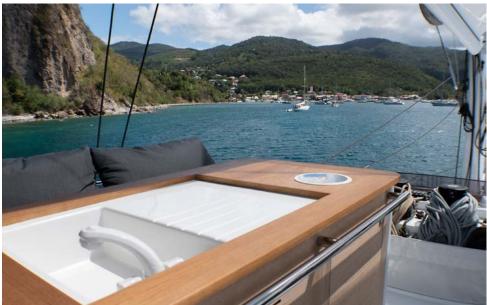

Ipanema 58 "Araok"

Brochure



Ipanema 58 "Araok" Brochure



Ipanema 58 "Araok" Brochure







Ipanema 58 "Araok"

Brochure



Ipanema 58 "Araok"

Brochure







Ipanema 58 "Araok"

Brochure









Ipanema 58 "Araok"

**Brochure** 





Ipanema 58 "Araok"

Brochure













Ipanema 58 "Araok"

**Brochure** 



Ipanema 58 "Araok"

Brochure







Ipanema 58 "Araok"

Brochure



Ipanema 58 "Araok" Brochure













Brochure











## Ipanema 58 "Araok"

Built: 2018

Fountaine Pajot Builder:

Berret-Racoupeau Yacht Design Naval architect:

Flag: French Composite Hull construction:

Main characteristics

17.80 metres (58' 5") Length: 8.88 metres (29' 2") Beam: Draft: 1.40 metres (4' 7")

Rig: Sloop

**Equipment** 

**Engines:** 2 x 110 HP VOLVO

Generator: ONAN 13.5 Kw + Solar Panels

Cruising speed:

Fuel consumption: 20 Litres/Hr

Accommodation

Number of cabins:

Cabin configuration: 3 Double **Bed configuration:** 1 King, 2 Queen

Number of guests: Number of crew: Oth