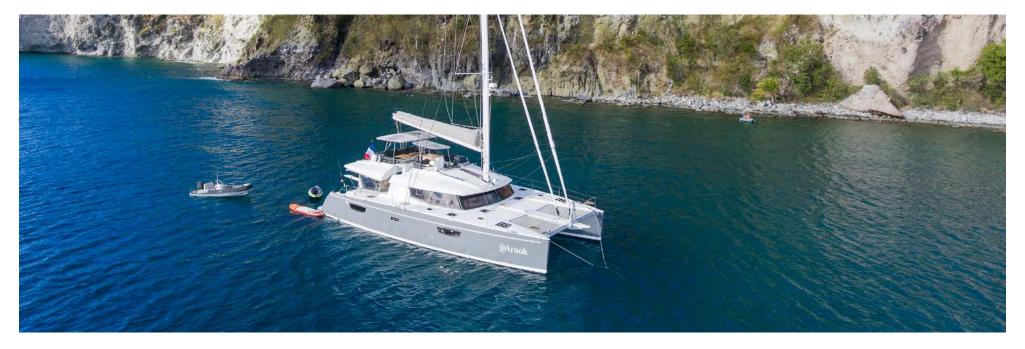

## Ipanema 58 "Araok"

Built: 2018

Fountaine Pajot Builder:

Berret-Racoupeau Yacht Design Naval architect:

Flag: French Composite Hull construction:

Main characteristics

17.80 metres (58' 5") Length: 8.88 metres (29' 2") Beam: Draft: 1.40 metres (4' 7")

Rig: Sloop

**Equipment** 

**Engines:** 2 x 110 HP VOLVO

Generator: ONAN 13.5 Kw + Solar Panels

Cruising speed:

Fuel consumption: 20 Litres/Hr

Accommodation

Number of cabins: