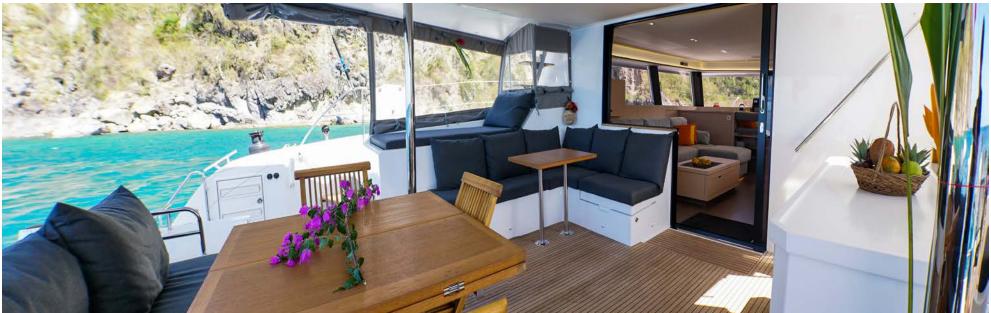

Ipanema 58 "Araok"

Brochure



Ipanema 58 "Araok" Brochure



Ipanema 58 "Araok" Brochure







Ipanema 58 "Araok"

Brochure



Ipanema 58 "Araok"

Brochure







Ipanema 58 "Araok"

Brochure









Ipanema 58 "Araok"

**Brochure** 





Ipanema 58 "Araok"

Brochure













Ipanema 58 "Araok"

**Brochure** 



Ipanema 58 "Araok"

Brochure







Ipanema 58 "Araok"

Brochure



Ipanema 58 "Araok" Brochure













Brochure











## Ipanema 58 "Araok"

Built: 2018

Fountaine Pajot Builder:

Berret-Racoupeau Yacht Design Naval architect:

Flag: French Composite Hull construction:

Main characteristics

17.80 metres (58' 5") Length: 8.88 metres (29' 2") Beam: Draft: 1.40 metres (4' 7")

Rig: Sloop

**Equipment** 

**Engines:** 2 x 110 HP VOLVO

Generator: ONAN 13.5 Kw + Solar Panels

Cruising speed:

Fuel consumption: 20 Litres/Hr

Accommodation

Number of cabins:

Cabin configuration: 3 Double **Bed configuration:** 1 King, 2 Queen

Number of guests: Number of crew: Other: Air conditioning,

WiFi connection on