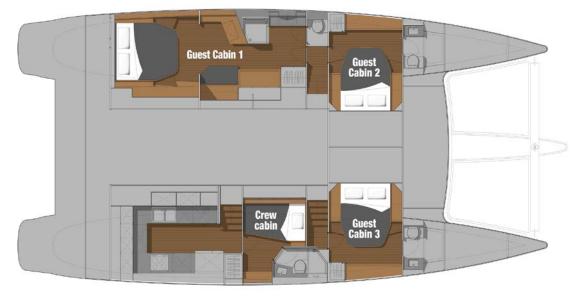

Cabin configuration: 3 Double **Bed configuration:** 1 King, 2 Queen

Number of guests: Number of crew: Other: Air conditioning,

WiFi connection on board