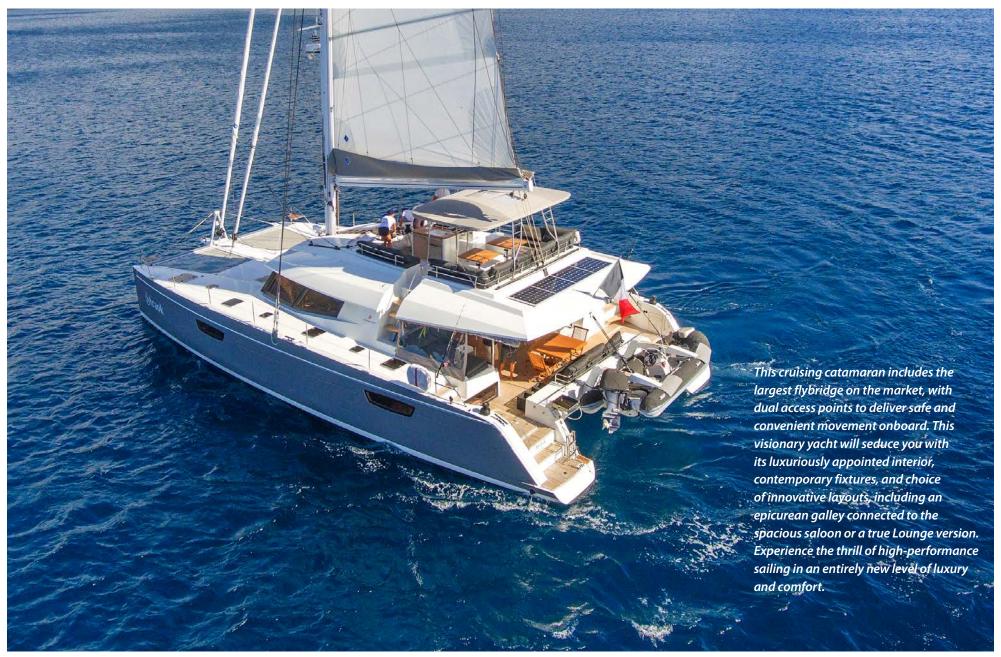

## Ipanema 58 "Araok"

Built: 2018

Fountaine Pajot Builder:

Berret-Racoupeau Yacht Design Naval architect:

Flag: French Composite Hull construction:

Main characteristics

17.80 metres (58' 5") Length: 8.88 metres (29' 2") Beam: Draft: 1.40 metres (4' 7")

Rig: Sloop

**Equipment** 

**Engines:** 2 x 110 HP VOLVO

Generator: ONAN 13.5 Kw + Solar Panels

Cruising speed:

Fuel consumption: 20 Litres/Hr

Accommodation

Number of cabins: