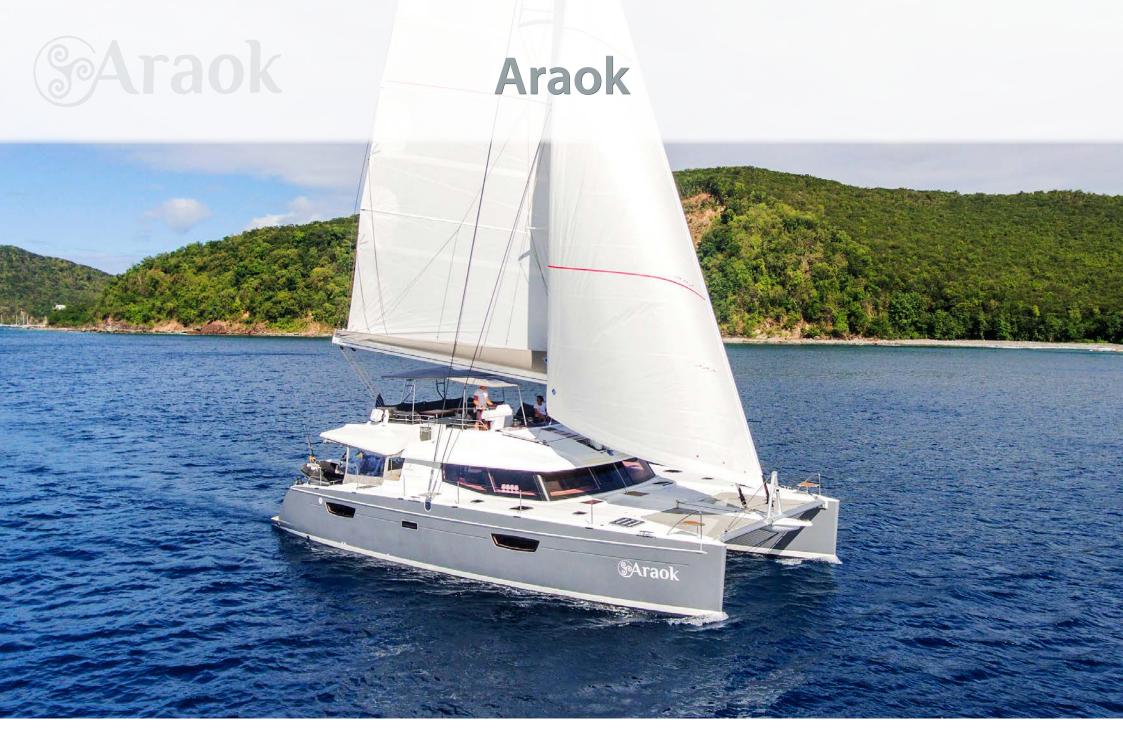

## Ipanema 58 "Araok"

Built: 2018

Fountaine Pajot Builder:

Berret-Racoupeau Yacht Design Naval architect:

Flag: French Composite Hull construction:

Main characteristics

17.80 metres (58' 5") Length: 8.88 metres (29' 2") Beam: Draft: 1.40 metres (4' 7")

Rig: Sloop

**Equipment** 

**Engines:** 2 x 110 HP VOLVO

Generator: ONAN 13.5 Kw + Solar Panels

Cruising speed:

Fuel consumption: 20 Litres/Hr

Accommodation

Number of cabins: