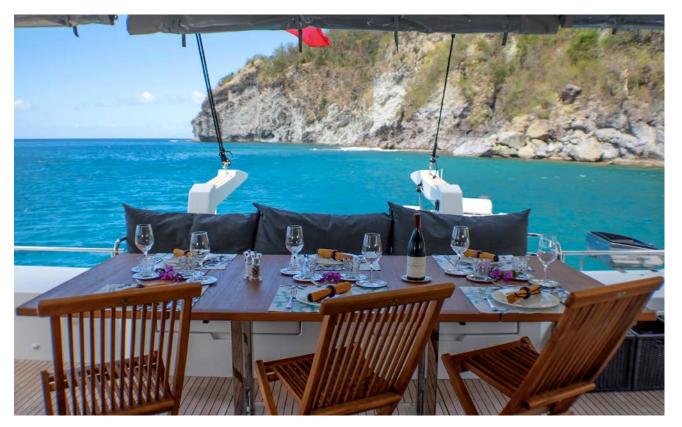

Ipanema 58 "Araok"

Brochure



Ipanema 58 "Araok" Brochure



Ipanema 58 "Araok" Brochure







Ipanema 58 "Araok"

Brochure



Ipanema 58 "Araok"

Brochure







Ipanema 58 "Araok"

Brochure









Ipanema 58 "Araok"

**Brochure** 





Ipanema 58 "Araok"

Brochure













Ipanema 58 "Araok"

**Brochure** 



Ipanema 58 "Araok"

Brochure







Ipanema 58 "Araok"

Brochure



Ipanema 58 "Araok" Brochure













Brochure











## Ipanema 58 "Araok"

Built: 2018

Fountaine Pajot Builder:

Berret-Racoupeau Yacht Design Naval architect:

Flag: French Composite Hull construction:

Main characteristics

17.80 metres (58' 5") Length: 8.88 metres (29' 2") Beam: Draft: 1.40 metres (4' 7")

Rig: Sloop

**Equipment** 

**Engines:** 2 x 110 HP VOLVO

Generator: ONAN 13.5 Kw + Solar Panels

Cruising speed:

Fuel consumption: 20 Litres/Hr

Accommodation

Number of cabins:

Cabin configuration: 3 Double **Bed configuration:** 1 King, 2 Queen

Number of guests: Number of crew: Other: Air conditioning,

WiFi connection on board

## **Water sports**

##