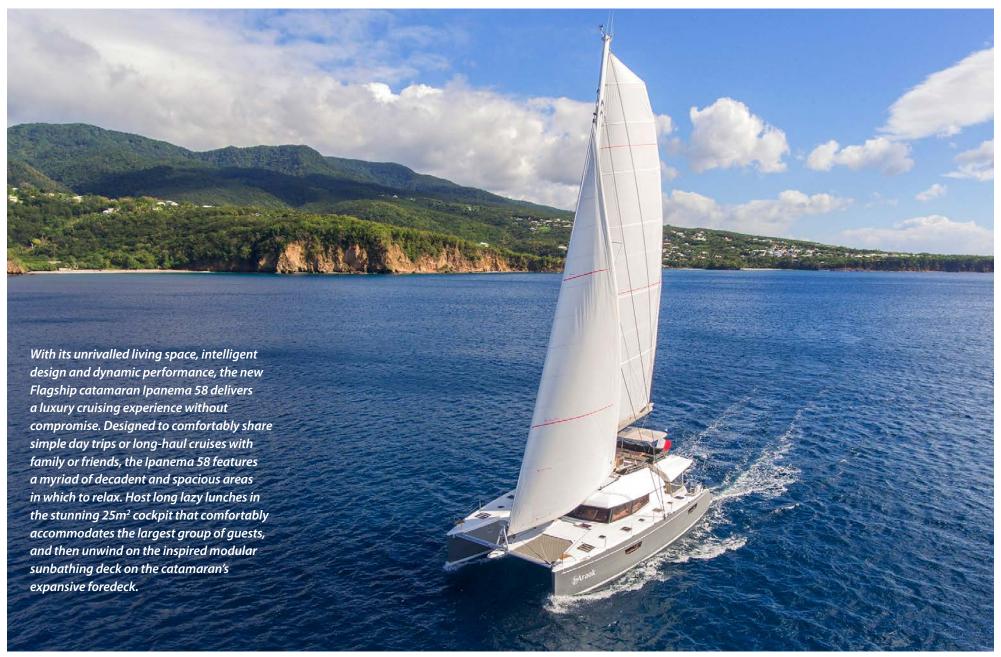

## Ipanema 58 "Araok"

Built: 2018

Fountaine Pajot Builder:

Berret-Racoupeau Yacht Design Naval architect:

Flag: French Composite Hull construction:

Main characteristics

17.80 metres (58' 5") Length: 8.88 metres (29' 2") Beam: Draft: 1.40 metres (4' 7")

Rig: Sloop

**Equipment** 

**Engines:** 2 x 110 HP VOLVO

Generator: ONAN 13.5 Kw + Solar Panels

Cruising speed:

Fuel consumption: 20 Litres/Hr

Accommodation

Number of cabins: