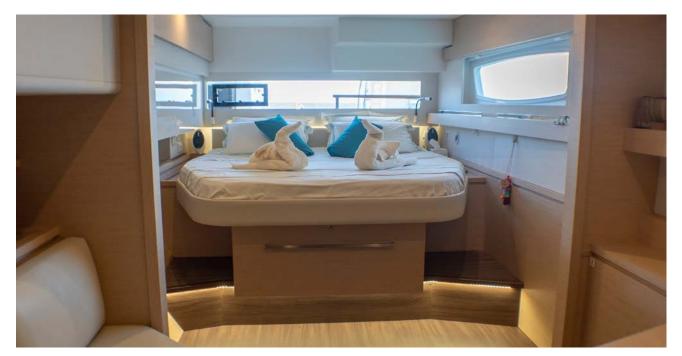

Cabin configuration: 3 Double **Bed configuration:** 1 King, 2 Queen

Number of guests: Number of crew: Other: Air conditioning,

WiFi connection on board