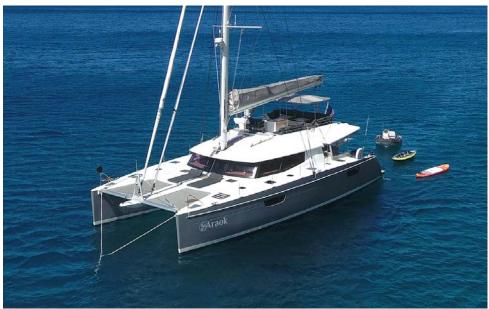

## Ipanema 58 "Araok"

Built: 2018

Fountaine Pajot Builder:

Berret-Racoupeau Yacht Design Naval architect:

Flag: French Composite Hull construction:

Main characteristics

17.80 metres (58' 5") Length: 8.88 metres (29' 2") Beam: Draft: 1.40 metres (4' 7")

Rig: Sloop

**Equipment** 

**Engines:** 2 x 110 HP VOLVO

Generator: ONAN 13.5 Kw + Solar Panels

Cruising speed:

Fuel consumption: 20 Litres/Hr

Accommodation

Number of cabins: