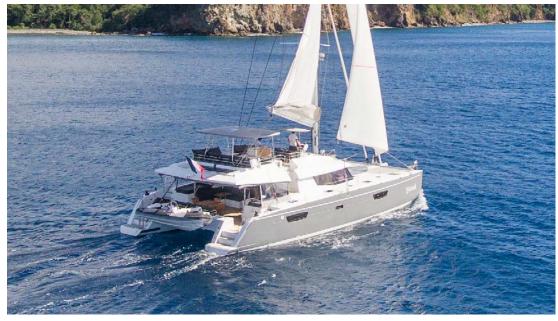

## Ipanema 58 "Araok"

Built: 2018

Fountaine Pajot Builder:

Berret-Racoupeau Yacht Design Naval architect:

Flag: French Composite Hull construction:

Main characteristics

17.80 metres (58' 5") Length: 8.88 metres (29' 2") Beam: Draft: 1.40 metres (4' 7")