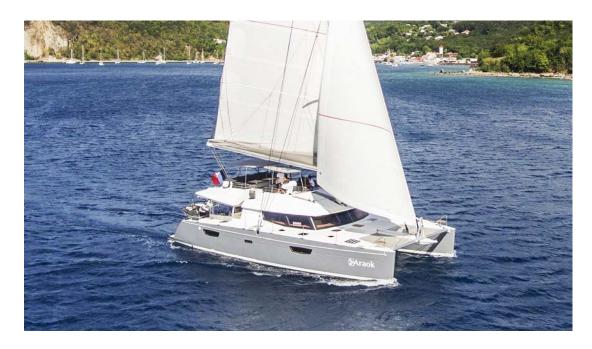

## Ipanema 58 "Araok"

Built: 2018

Fountaine Pajot Builder:

Berret-Racoupeau Yacht Design Naval architect:

Flag: French Composite Hull construction:

Main characteristics

17.80 metres (58' 5") Length: 8.88 metres (29' 2") Beam: Draft: 1.40 metres (4' 7")