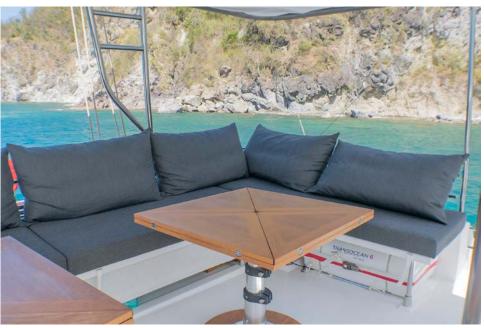

Ipanema 58 "Araok"

Brochure



Ipanema 58 "Araok" Brochure



Ipanema 58 "Araok" Brochure







Ipanema 58 "Araok"

Brochure



Ipanema 58 "Araok"

Brochure







Ipanema 58 "Araok"

Brochure









Ipanema 58 "Araok"

**Brochure** 





Ipanema 58 "Araok"

Brochure













Ipanema 58 "Araok"

**Brochure** 



Ipanema 58 "Araok"

Brochure







Ipanema 58 "Araok"

Brochure



Ipanema 58 "Araok" Brochure













Brochure











## Ipanema 58 "Araok"

Built: 2018

Fountaine Pajot Builder:

Berret-Racoupeau Yacht Design Naval architect:

Flag: French Composite Hull construction:

Main characteristics

17.80 metres (58' 5") Length: 8.88 metres (29' 2") Beam: Draft: 1.40 metres (4' 7")

Rig: Sloop

**Equipment** 

**Engines:** 2 x 110 HP VOLVO

Generator: ONAN 13.5 Kw + Solar Panels

Cruising speed:

Fuel consumption: 20 Litres/Hr

Accommodation

Number of cabins:

Cabin configuration: 3 Double **Bed configuration:** 1 King, 2 Queen

Number of guests: Number of crew: O